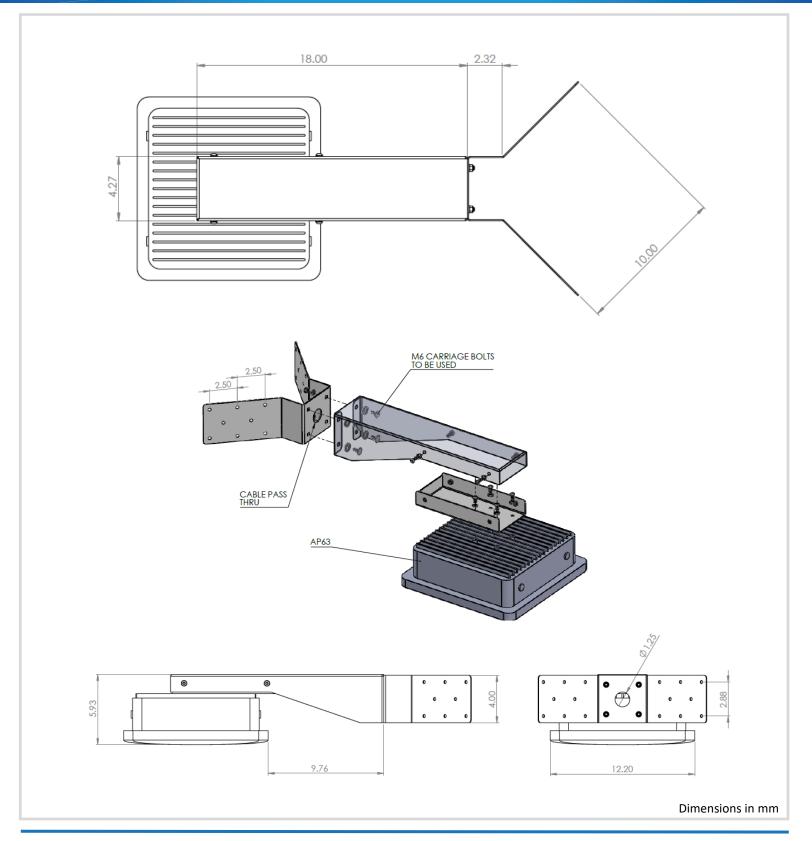

## AP CORNER MOUNT FOR THE MIST AP61 AND MIST AP63

**ATS-APMNT-CORNER** 

The facts and figures herein are carefully compiled to the best of our knowledge and are intended for general informational purposes only. Responsibility for the use and application of AccelTex Solutions materials rests with the end user. All AccelTex Solutions products are sold pursuant to the AccelTex Solutions Terms and Conditions of Sale. © 2021 AccelTex Solutions. All Rights Reserved. AccelTex, AccelTex Solutions, the AccelTex Solutions Logo and other marks are trademarks or registered trademarks of AccelTex Solutions. Other products or service names may be the property of third parties.